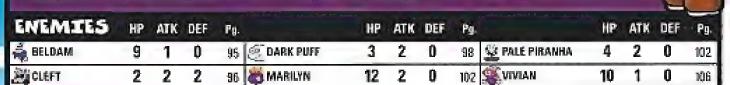

THE PUNIES RIVALS, THE JABBIES, HAVE RECENTLY JOINED FORCES WITH THE X-NAUTS TO TAKE OVER THE GREAT TREE THE PUNIES ARE IN DIRE NEED OF A MUSTACHIOED GENERAL TO TURN THE TIDE

| ENEMIES        | HP | ATK | DEF | Pg. |        | HP | ATK | DEF | Pg. |              | HP | ATK | DEF | Pg. |
|----------------|----|-----|-----|-----|--------|----|-----|-----|-----|--------------|----|-----|-----|-----|
| A MINI-YUX     | 1  | 0   | 0   | 102 | PIDER  | 5  | 2   | 0   | 103 | <b>₩</b> YUX | 3  | 2   | 0   | 106 |
| M PALE PIRANHA | 4  | 2   | 0   | 102 | X-NAUT | 4  | 3   | 0   | 106 |              |    |     |     |     |